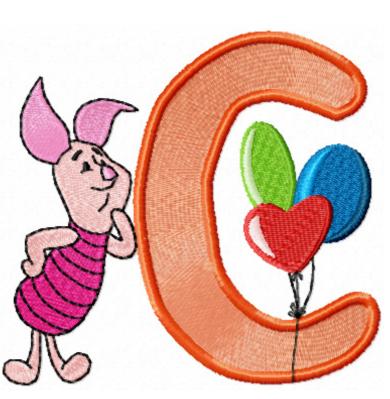

## Pooh Alphabet Free embroidery

| Robison-Anton |  |      |
|---------------|--|------|
| Rayon         |  |      |
| 1             |  | 2294 |
| 2             |  | 2513 |
| 3             |  | 2599 |
| 4             |  | 2225 |
| 5             |  | 2293 |
| 6             |  | 2321 |
| 7             |  | 2555 |
| 8             |  | 2226 |
| 9             |  | 2433 |
| 10            |  | 2619 |
| 11            |  | 2306 |
| 12            |  | 2277 |
| 13            |  | 2255 |
| 14            |  | 2270 |
| 15            |  | 2296 |